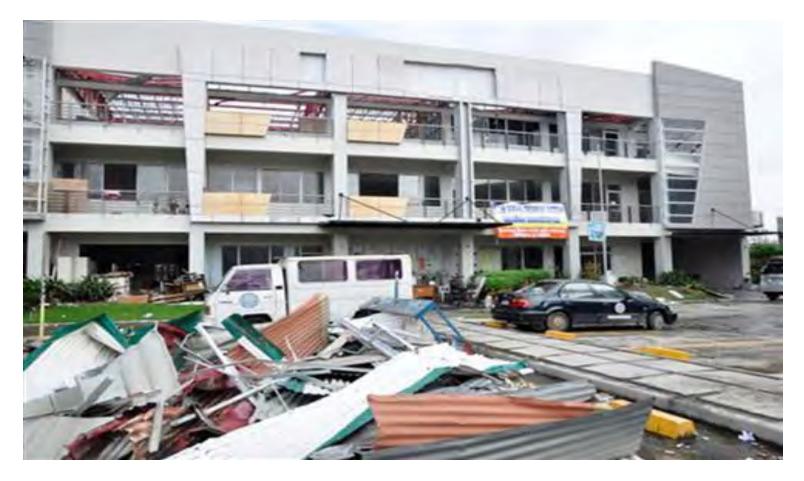

## Table 1. Profile of Libraries Surveyed

|                                                   | f | %     |
|---------------------------------------------------|---|-------|
| State Universities and Colleges (SUCs)            | 7 | 77.78 |
| Private                                           | 2 | 22.22 |
|                                                   |   |       |
| Physical Structure                                |   |       |
| Concrete (Cement and Steel)                       | 6 | 66.67 |
| Mixed (Cement and Wood)                           | 3 | 33.33 |
|                                                   |   |       |
| Distance from the Shoreline                       |   |       |
| Less than 25 meters                               | 1 | 11.11 |
| 25.1- 50                                          | 1 | 11.11 |
| 50.1- 75                                          | 1 | 11.11 |
| 75.1-100                                          | 1 | 11.11 |
| 100.1-500                                         | 4 | 44.45 |
| In the capital (too far from the shoreline/river) | 1 | 11.11 |
|                                                   |   |       |
| With Disaster Management Plan?                    |   |       |
| Yes*                                              | 2 | 22.22 |
| No                                                | 7 | 77.78 |
| Intends to draft and implement DMP?               |   |       |
| Yes                                               | 6 | 85.71 |
| No                                                | 1 | 14.29 |