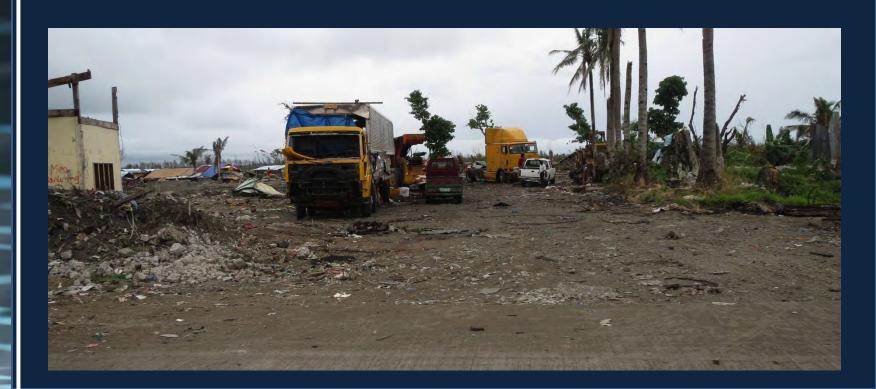

# GOVERNMENT RECORDS OFFICES

- Determine the extent of damage on records
- Determine the immediate response applied after the typhoon
- Identify on-going recovery programs
- Describe the institution/office's disaster
  management practices and needs in terms of
  disaster management and preparedness program in
  the areas of:
  - Building, Environment, Storage, Housekeeping, Training Needs
- Conduct basic conservation and preservation trainings on the affected offices