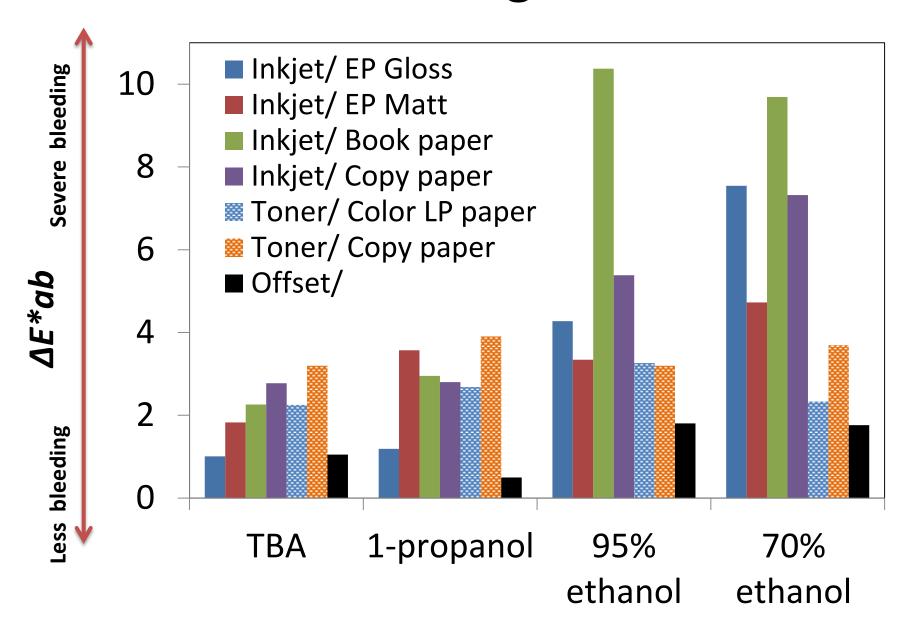

# Cash for Work Program

Figure 4. Number of pages cleaned by Cash for Work program casual workers

Treatments and intervention conducted- (a) air drying using plastic wire mesh (b) silica gel (c) oxygen and moisture absorbent (d) immersion to tert-Butyl Alcohol