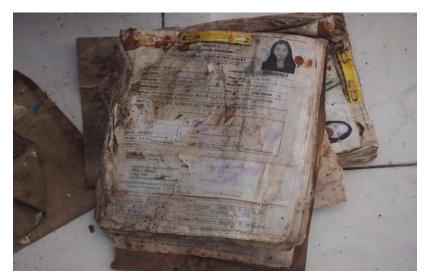

Case I. Documents to be cleaned by casual workers (a) before cleaning (b) demonstration was conducted (c) basic tools used (d) finished product

Examples of documents (a) to be recovered (b) enclosed in a folder (c) with ink blotting and (d) beyond recovery

(a) The use of Japanese Tissue (b) "grooming" (c) use of tapes (d) scanning and digitization