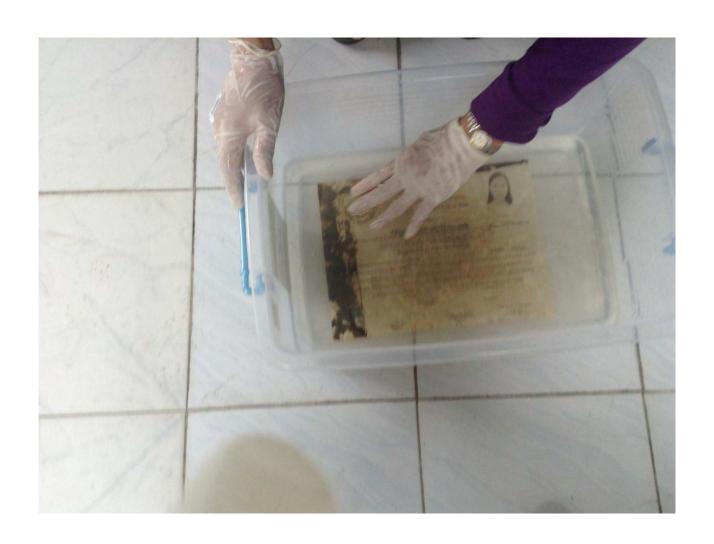

# Cash for Work Program

Figure 4. Number of pages cleaned by Cash for Work program casual workers

Treatments and intervention conducted- (a) air drying using plastic wire mesh (b) silica gel (c) oxygen and moisture absorbent (d) immersion to tert-Butyl Alcohol

Examples of documents (a) to be recovered (b) enclosed in a folder (c) with ink blotting and (d) beyond recovery

(a) The use of Japanese Tissue (b) "grooming" (c) use of tapes (d) scanning and digitization