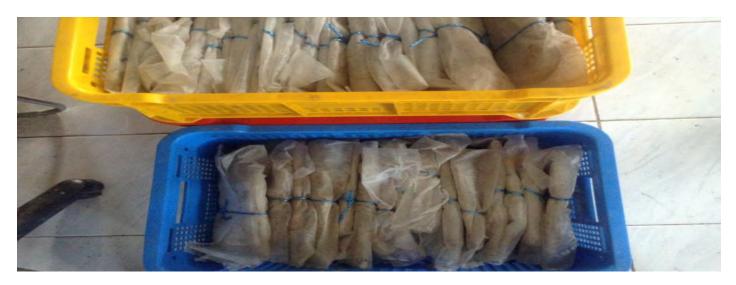

# Cash for Work Program

Figure 4. Number of pages cleaned by Cash for Work program casual workers

Treatments and intervention conducted- (a) air drying using plastic wire mesh (b) silica gel (c) oxygen and moisture absorbent (d) immersion to tert-Butyl Alcohol