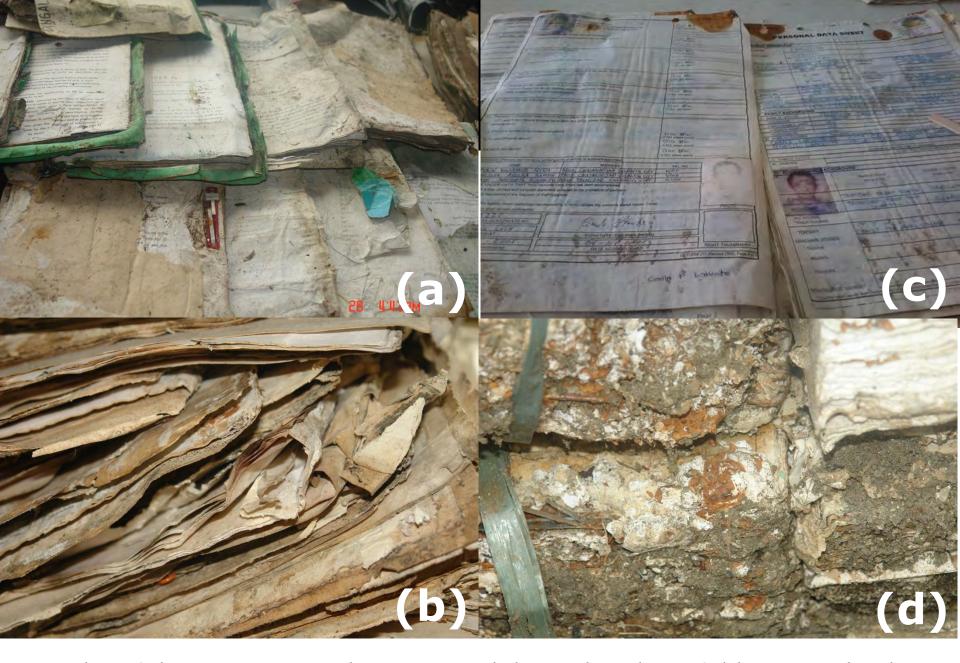

Examples of documents (a) to be recovered (b) enclosed in a folder (c) with ink blotting and (d) beyond recovery

(a) The use of Japanese Tissue (b) "grooming" (c) use of tapes (d) scanning and digitization