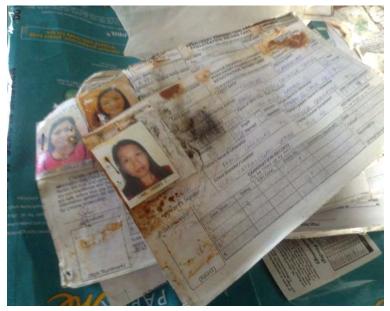

Examples of documents (a) to be recovered (b) enclosed in a folder (c) with ink blotting and (d) beyond recovery

(a) The use of Japanese Tissue (b) "grooming" (c) use of tapes (d) scanning and digitization