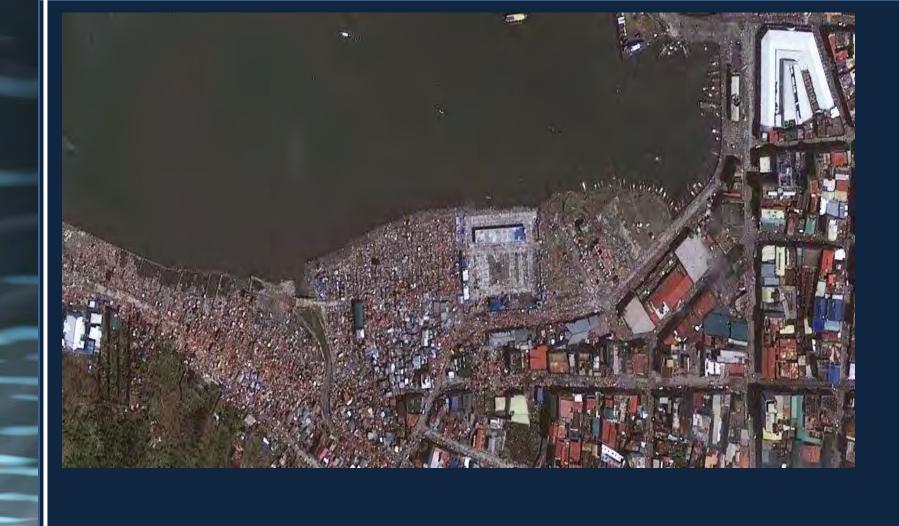

## Table 1. Profile of Libraries Surveyed

|                                                   | f | %     |
|---------------------------------------------------|---|-------|
| State Universities and Colleges (SUCs)            | 7 | 77.78 |
| Private                                           | 2 | 22.22 |
|                                                   |   |       |
| Physical Structure                                |   |       |
| Concrete (Cement and Steel)                       | 6 | 66.67 |
| Mixed (Cement and Wood)                           | 3 | 33.33 |
|                                                   |   |       |
| Distance from the Shoreline                       |   |       |
| Less than 25 meters                               | 1 | 11.11 |
| 25.1- 50                                          | 1 | 11.11 |
| 50.1- 75                                          | 1 | 11.11 |
| 75.1-100                                          | 1 | 11.11 |
| 100.1-500                                         | 4 | 44.45 |
| In the capital (too far from the shoreline/river) | 1 | 11.11 |
|                                                   |   |       |
| With Disaster Management Plan?                    |   |       |
| Yes*                                              | 2 | 22.22 |
| No                                                | 7 | 77.78 |
| Intends to draft and implement DMP?               |   |       |
| Yes                                               | 6 | 85.71 |
| No                                                | 1 | 14.29 |