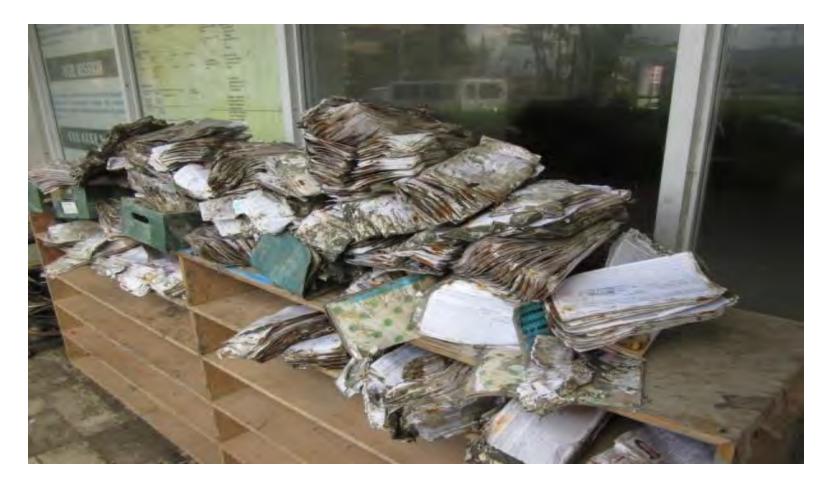

Examples of documents (a) to be recovered (b) enclosed in a folder (c) with ink blotting and (d) beyond recovery

(a) The use of Japanese Tissue (b) "grooming" (c) use of tapes (d) scanning and digitization