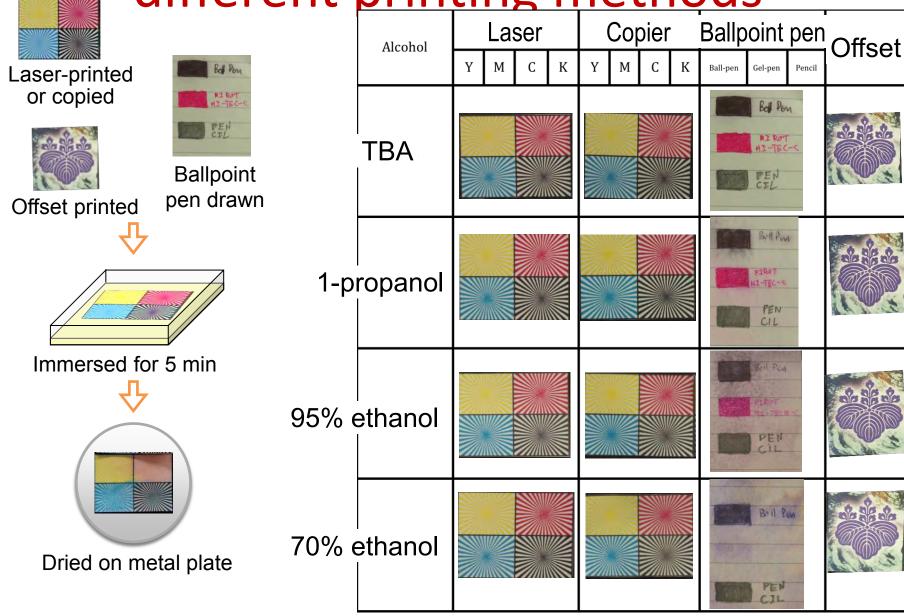

# Cash for Work Program

Figure 4. Number of pages cleaned by Cash for Work program casual workers

Treatments and intervention conducted- (a) air drying using plastic wire mesh (b) silica gel (c) oxygen and moisture absorbent (d) immersion to tert-Butyl Alcohol