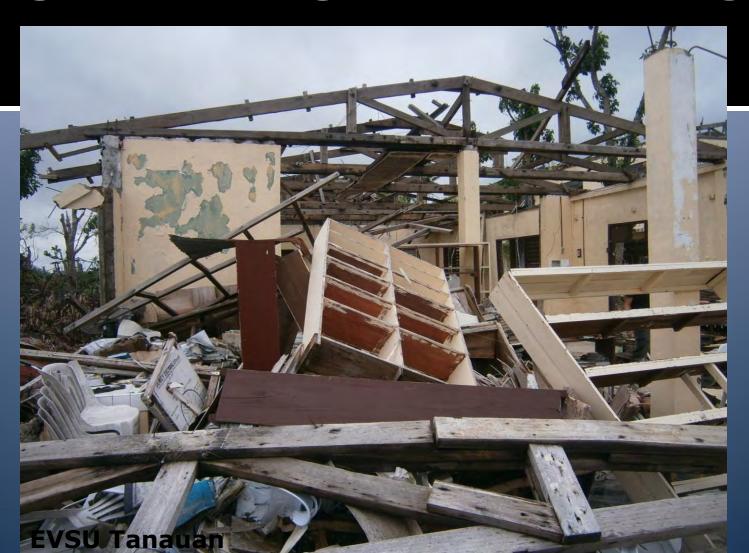

#### Eastern Visayas (n=9)

**EVSU Tanauan** 

Figure 2. Preparations done in Libraries before typhoon Haiyan struck

Figure 3. Recovery efforts done by librarians in Eastern Visayas