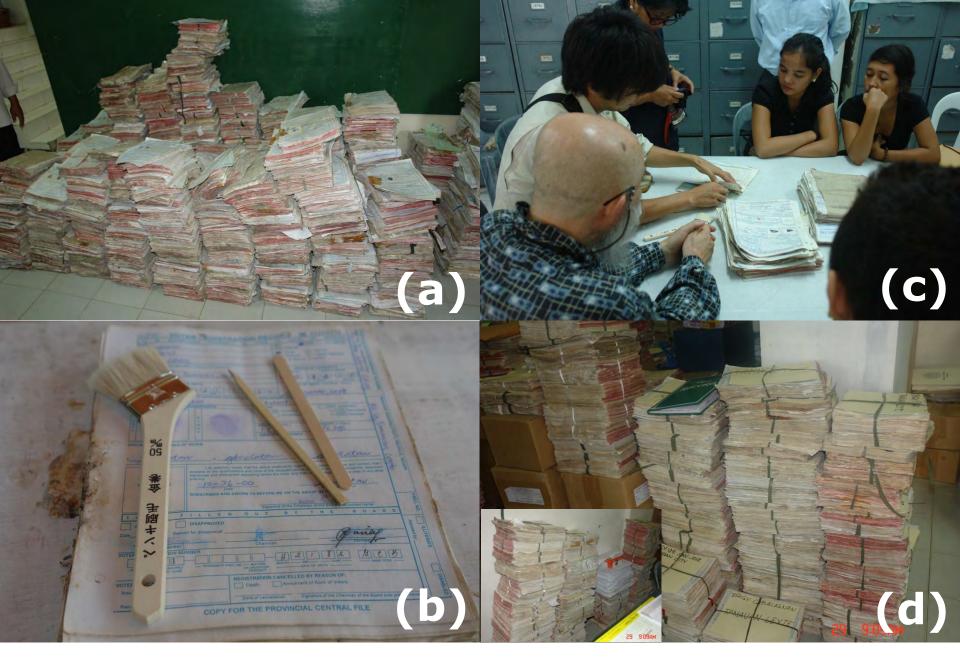

Case I. Documents to be cleaned by casual workers (a) before cleaning (b) demonstration was conducted (c) basic tools used (d) finished product