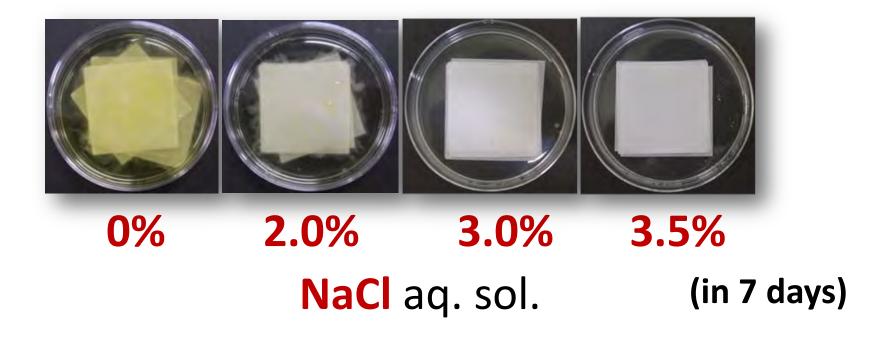

# Cash for Work Program

Figure 4. Number of pages cleaned by Cash for Work program casual workers

Treatments and intervention conducted- (a) air drying using plastic wire mesh (b) silica gel (c) oxygen and moisture absorbent (d) immersion to tert-Butyl Alcohol