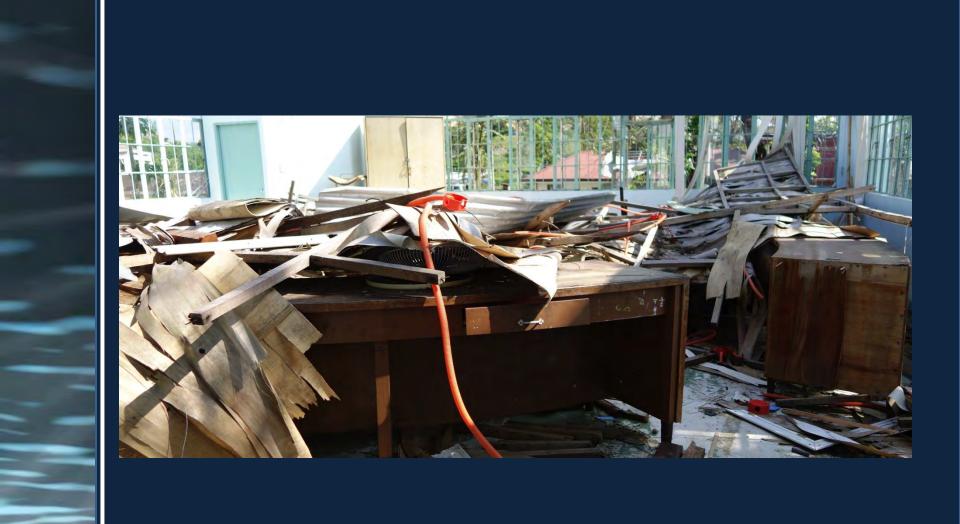

# GOVERNMENT RECORDS OFFICES

- Determine the extent of damage on records
- Determine the immediate response applied after the typhoon
- Identify on-going recovery programs
- Describe the institution/office's disaster
  management practices and needs in terms of
  disaster management and preparedness program in
  the areas of:
  - Building, Environment, Storage, Housekeeping, Training Needs
- Conduct basic conservation and preservation trainings on the affected offices