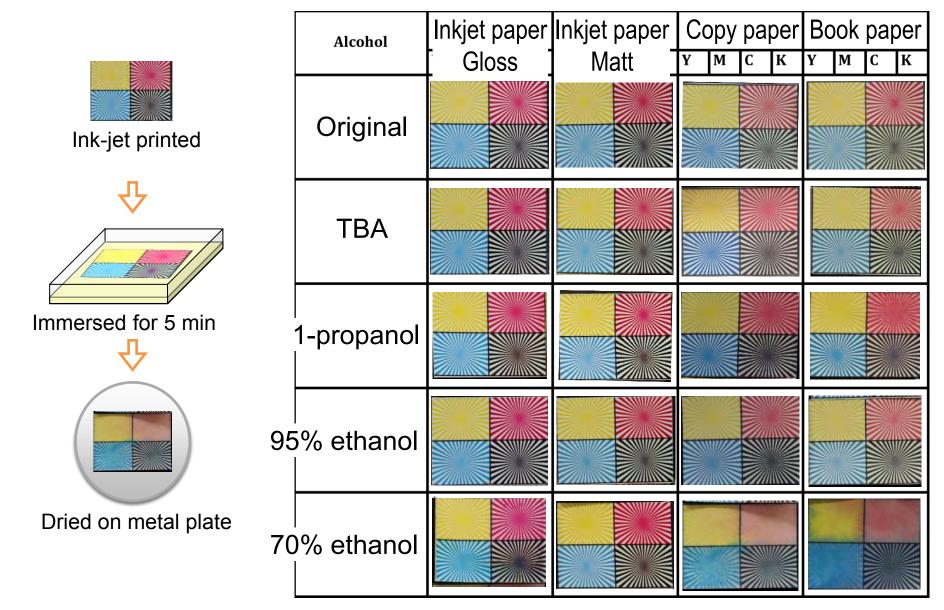

# Cash for Work Program

Figure 4. Number of pages cleaned by Cash for Work program casual workers

Treatments and intervention conducted- (a) air drying using plastic wire mesh (b) silica gel (c) oxygen and moisture absorbent (d) immersion to tert-Butyl Alcohol