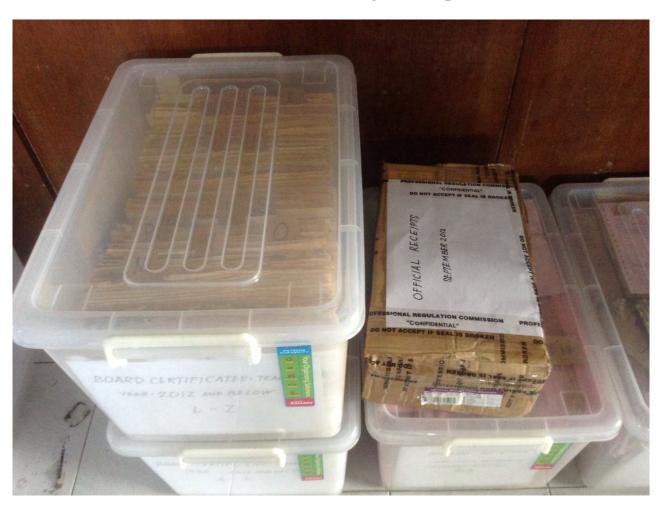

## Table 1. Profile of Libraries Surveyed

|                                                   | f | %     |
|---------------------------------------------------|---|-------|
| State Universities and Colleges (SUCs)            | 7 | 77.78 |
| Private                                           | 2 | 22.22 |
|                                                   |   |       |
| Physical Structure                                |   |       |
| Concrete (Cement and Steel)                       | 6 | 66.67 |
| Mixed (Cement and Wood)                           | 3 | 33.33 |
|                                                   |   |       |
| Distance from the Shoreline                       |   |       |
| Less than 25 meters                               | 1 | 11.11 |
| 25.1- 50                                          | 1 | 11.11 |
| 50.1- 75                                          | 1 | 11.11 |
| 75.1-100                                          | 1 | 11.11 |
| 100.1-500                                         | 4 | 44.45 |
| In the capital (too far from the shoreline/river) | 1 | 11.11 |
|                                                   |   |       |
| With Disaster Management Plan?                    |   |       |
| Yes*                                              | 2 | 22.22 |
| No                                                | 7 | 77.78 |
| Intends to draft and implement DMP?               |   |       |
| Yes                                               | 6 | 85.71 |
| No                                                | 1 | 14.29 |