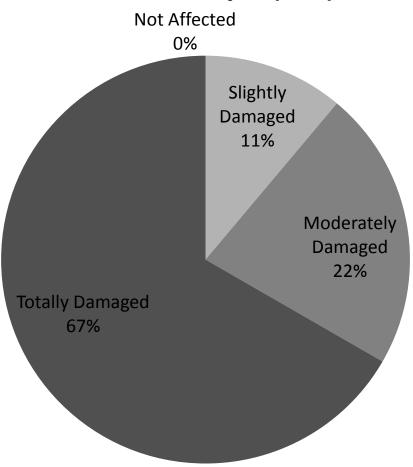

#### Eastern Visayas (n=9)

**EVSU Tanauan** 

Figure 2. Preparations done in Libraries before typhoon Haiyan struck

Figure 3. Recovery efforts done by librarians in Eastern Visayas