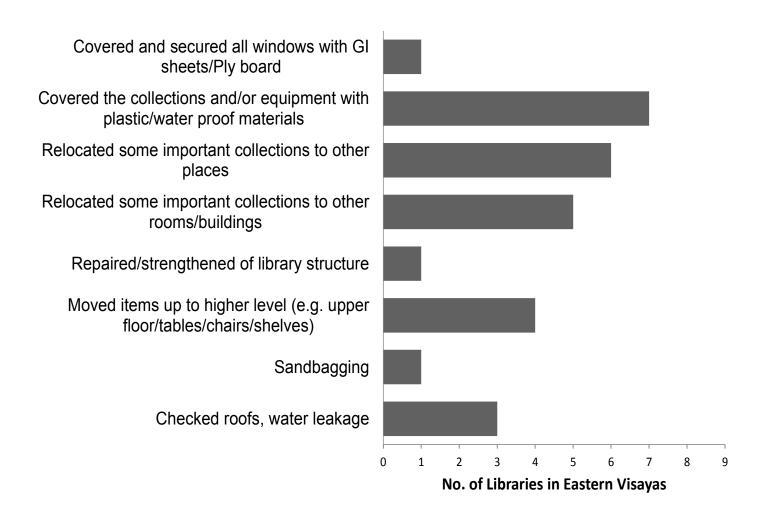

#### Eastern Visayas (n=9)

**EVSU Tanauan** 

Figure 2. Preparations done in Libraries before typhoon Haiyan struck

Figure 3. Recovery efforts done by librarians in Eastern Visayas