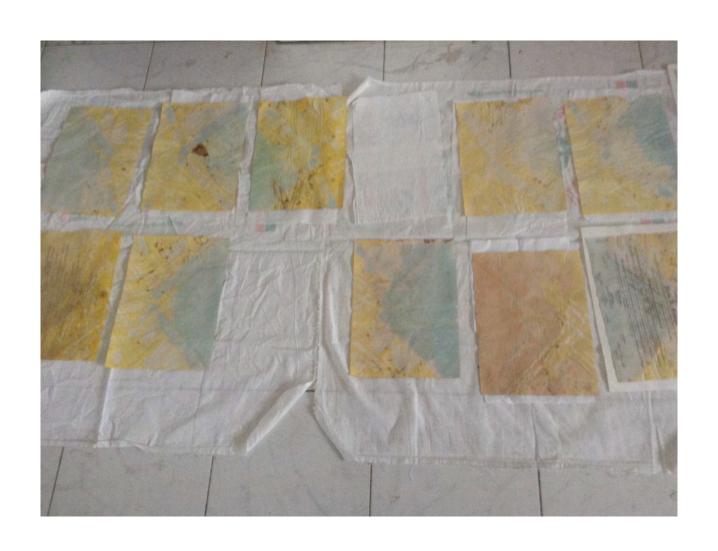

Examples of documents (a) to be recovered (b) enclosed in a folder (c) with ink blotting and (d) beyond recovery

(a) The use of Japanese Tissue (b) "grooming" (c) use of tapes (d) scanning and digitization