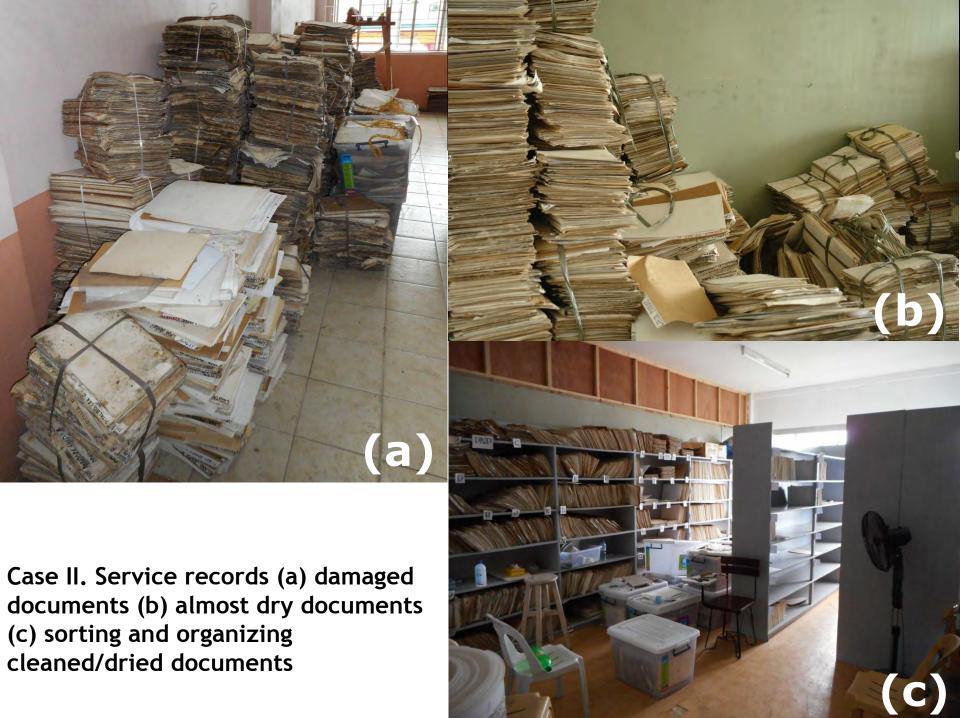

disaster
  management practices and needs in terms of
  disaster management and preparedness program in
  the areas of:
  - Building, Environment, Storage, Housekeeping, Training Needs
- Conduct basic conservation and preservation trainings on the affected offices



Case I. Documents to be cleaned by casual workers (a) before cleaning (b) demonstration was conducted (c) basic tools used (d) finished product

# Cash for Work Program



Figure 4. Number of pages cleaned by Cash for Work program casual workers





Treatments and intervention conducted- (a) air drying using plastic wire mesh (b) silica gel (c) oxygen and moisture absorbent (d) immersion to tert-Butyl Alcohol



Examples of documents (a) to be recovered (b) enclosed in a folder (c) with ink blotting and (d) beyond recovery











(a) The use of Japanese Tissue (b) "grooming" (c) use of tapes (d) scanning and digitization

#### **ENTRANCE FEES FOR 1st SEMESTER** SCHOOL YEAR 2014-2015

|                               |          | 30110           | OL TEA   | K 2014-2 | 015