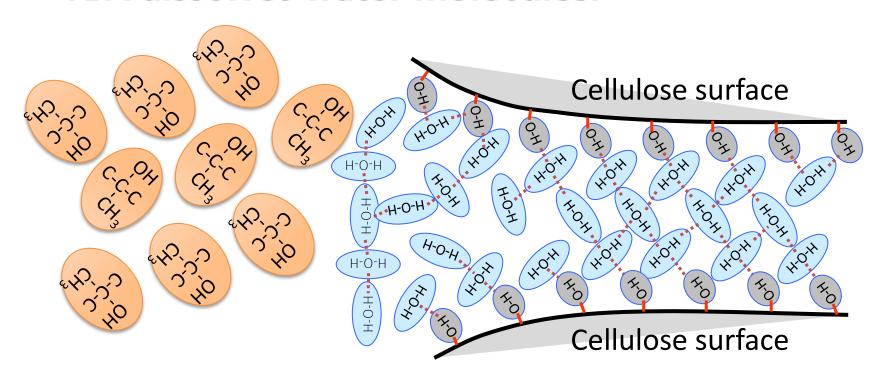

Examples of documents (a) to be recovered (b) enclosed in a folder (c) with ink blotting and (d) beyond recovery

(a) The use of Japanese Tissue (b) "grooming" (c) use of tapes (d) scanning and digitization