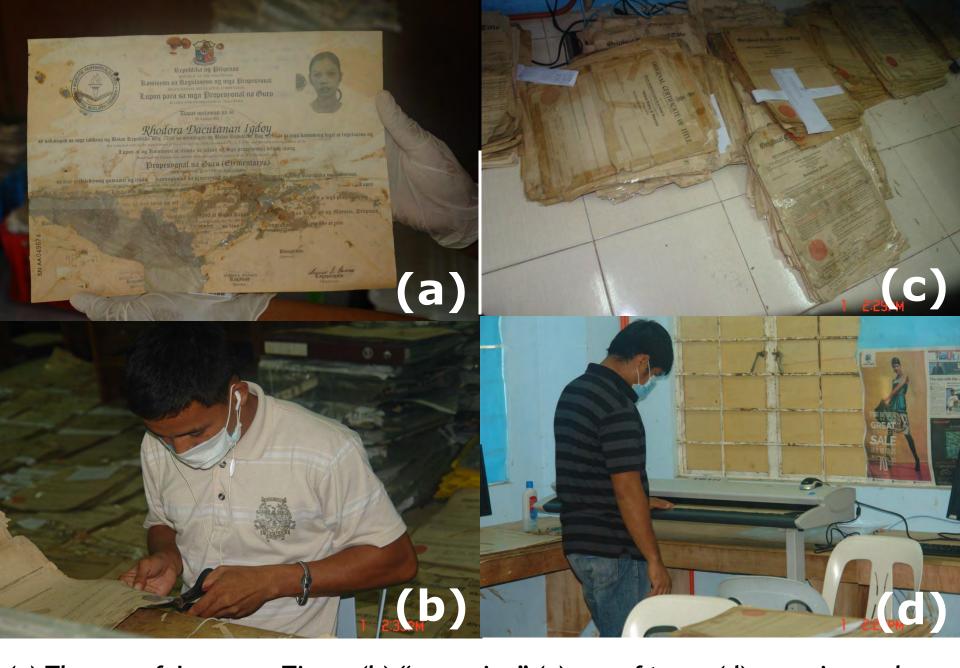

Examples of documents (a) to be recovered (b) enclosed in a folder (c) with ink blotting and (d) beyond recovery

(a) The use of Japanese Tissue (b) "grooming" (c) use of tapes (d) scanning and digitization