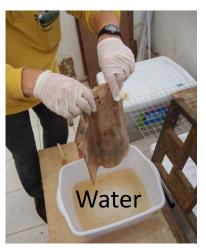

# Cash for Work Program

Figure 4. Number of pages cleaned by Cash for Work program casual workers

Treatments and intervention conducted- (a) air drying using plastic wire mesh (b) silica gel (c) oxygen and moisture absorbent (d) immersion to tert-Butyl Alcohol