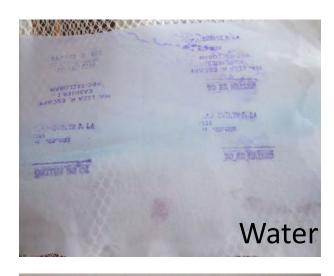

# Cash for Work Program

Figure 4. Number of pages cleaned by Cash for Work program casual workers

Treatments and intervention conducted- (a) air drying using plastic wire mesh (b) silica gel (c) oxygen and moisture absorbent (d) immersion to tert-Butyl Alcohol