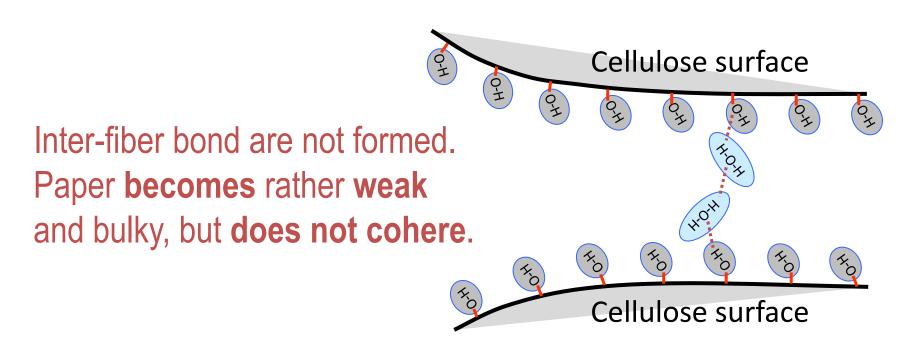

# Cash for Work Program

Figure 4. Number of pages cleaned by Cash for Work program casual workers

Treatments and intervention conducted- (a) air drying using plastic wire mesh (b) silica gel (c) oxygen and moisture absorbent (d) immersion to tert-Butyl Alcohol