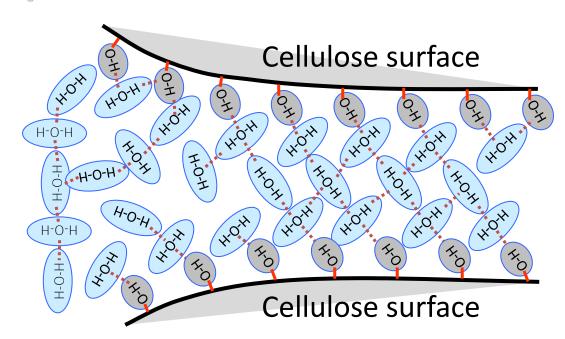

Examples of documents (a) to be recovered (b) enclosed in a folder (c) with ink blotting and (d) beyond recovery

(a) The use of Japanese Tissue (b) "grooming" (c) use of tapes (d) scanning and digitization