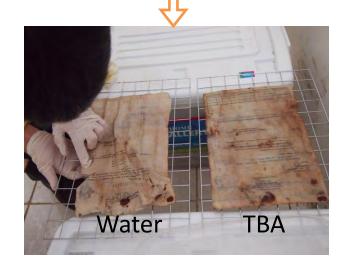

# Cash for Work Program

Figure 4. Number of pages cleaned by Cash for Work program casual workers

Treatments and intervention conducted- (a) air drying using plastic wire mesh (b) silica gel (c) oxygen and moisture absorbent (d) immersion to tert-Butyl Alcohol