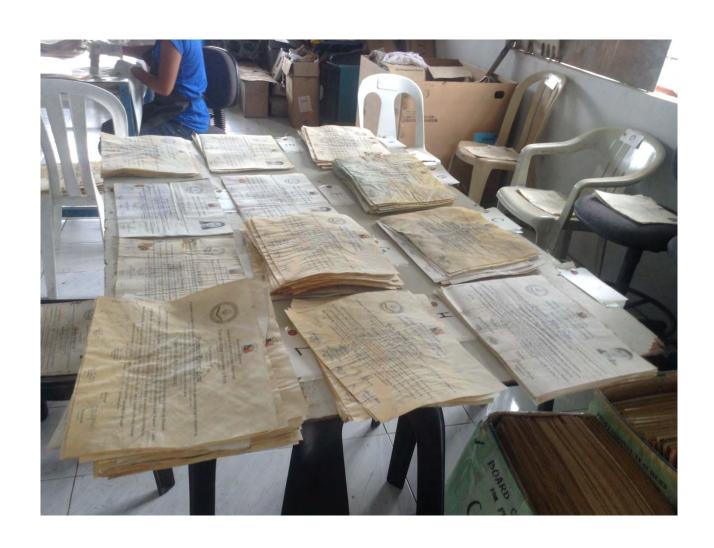

# Cash for Work Program

Figure 4. Number of pages cleaned by Cash for Work program casual workers

Treatments and intervention conducted- (a) air drying using plastic wire mesh (b) silica gel (c) oxygen and moisture absorbent (d) immersion to tert-Butyl Alcohol