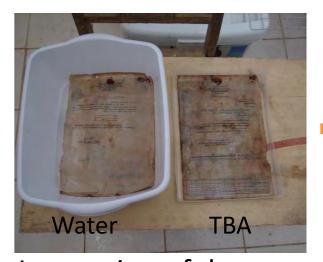

# Cash for Work Program

Figure 4. Number of pages cleaned by Cash for Work program casual workers

Treatments and intervention conducted- (a) air drying using plastic wire mesh (b) silica gel (c) oxygen and moisture absorbent (d) immersion to tert-Butyl Alcohol