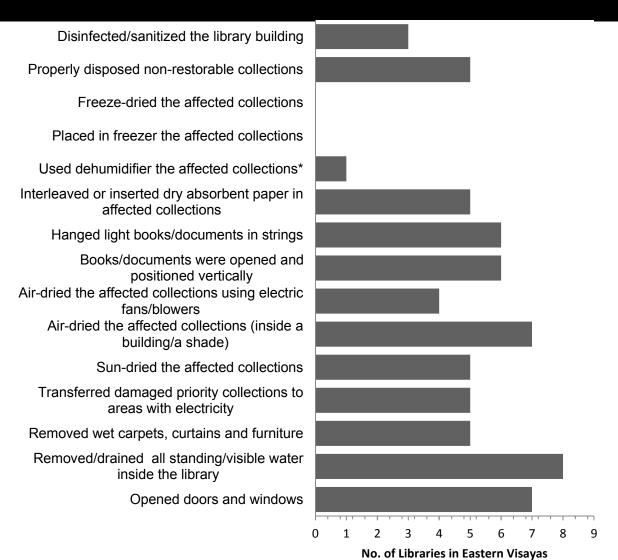

#### Eastern Visayas (n=9)

**EVSU Tanauan** 

Figure 2. Preparations done in Libraries before typhoon Haiyan struck

Figure 3. Recovery efforts done by librarians in Eastern Visayas