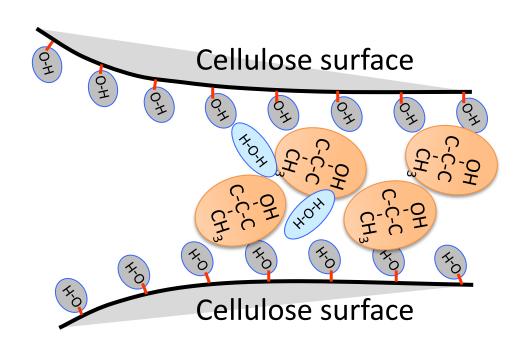

# Cash for Work Program

Figure 4. Number of pages cleaned by Cash for Work program casual workers

Treatments and intervention conducted- (a) air drying using plastic wire mesh (b) silica gel (c) oxygen and moisture absorbent (d) immersion to tert-Butyl Alcohol