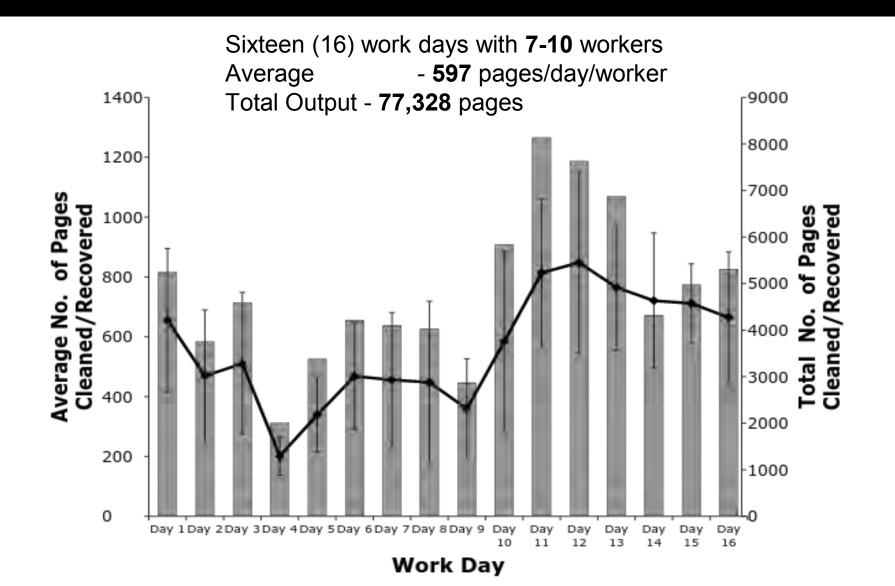

# Cash for Work Program

Figure 4. Number of pages cleaned by Cash for Work program casual workers

Treatments and intervention conducted- (a) air drying using plastic wire mesh (b) silica gel (c) oxygen and moisture absorbent (d) immersion to tert-Butyl Alcohol