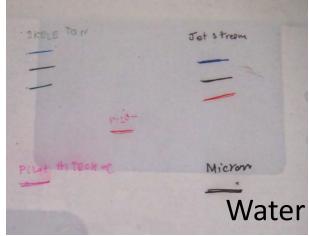

# Cash for Work Program

Figure 4. Number of pages cleaned by Cash for Work program casual workers

Treatments and intervention conducted- (a) air drying using plastic wire mesh (b) silica gel (c) oxygen and moisture absorbent (d) immersion to tert-Butyl Alcohol