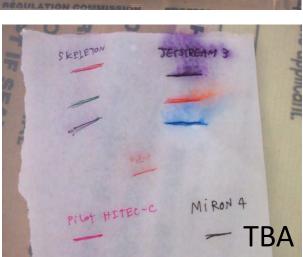

# Cash for Work Program

Figure 4. Number of pages cleaned by Cash for Work program casual workers

Treatments and intervention conducted- (a) air drying using plastic wire mesh (b) silica gel (c) oxygen and moisture absorbent (d) immersion to tert-Butyl Alcohol