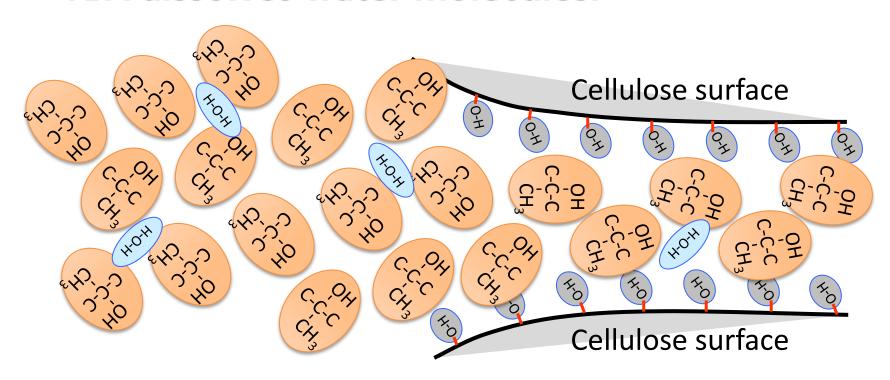

# Cash for Work Program

Figure 4. Number of pages cleaned by Cash for Work program casual workers

Treatments and intervention conducted- (a) air drying using plastic wire mesh (b) silica gel (c) oxygen and moisture absorbent (d) immersion to tert-Butyl Alcohol