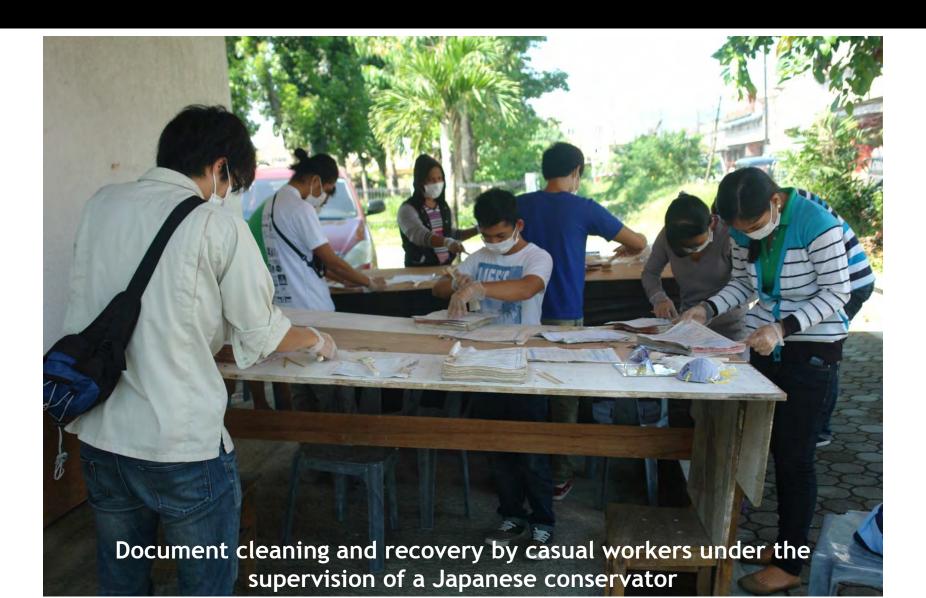

# Cash for Work Program

Figure 4. Number of pages cleaned by Cash for Work program casual workers

Treatments and intervention conducted- (a) air drying using plastic wire mesh (b) silica gel (c) oxygen and moisture absorbent (d) immersion to tert-Butyl Alcohol