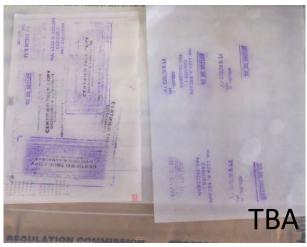

# Cash for Work Program

Figure 4. Number of pages cleaned by Cash for Work program casual workers

Treatments and intervention conducted- (a) air drying using plastic wire mesh (b) silica gel (c) oxygen and moisture absorbent (d) immersion to tert-Butyl Alcohol