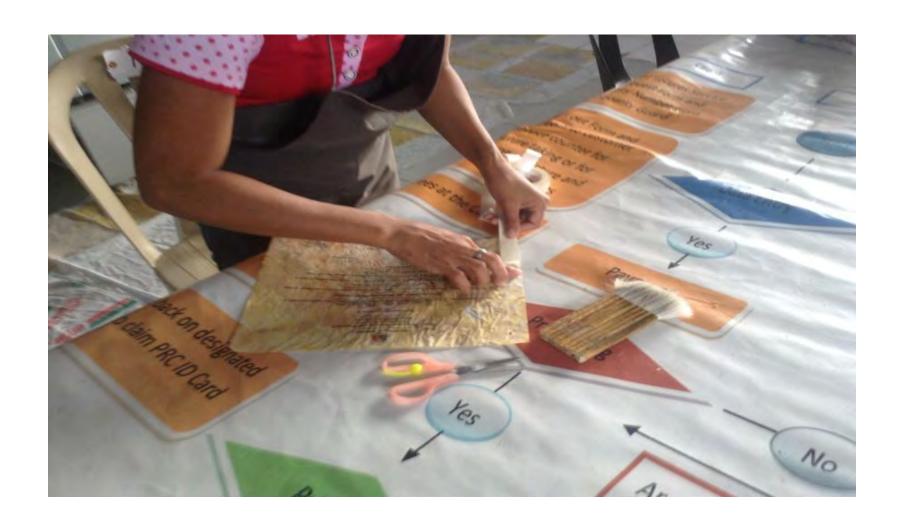

Examples of documents (a) to be recovered (b) enclosed in a folder (c) with ink blotting and (d) beyond recovery

(a) The use of Japanese Tissue (b) "grooming" (c) use of tapes (d) scanning and digitization