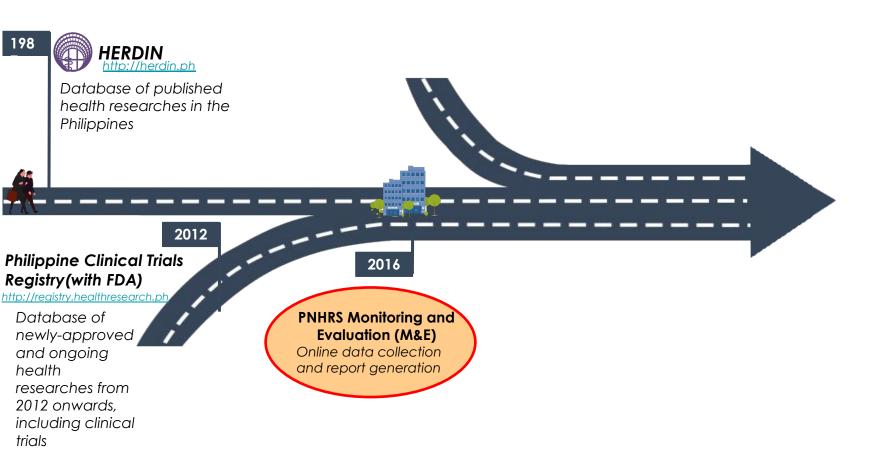

# Research Information Database Evolution

Database of published health researches in the Philippines

Philippine Clinical Trials
Registry(with FDA)

http://registry.healthresearch.ph

Database of newly-approved and ongoing health researches from 2012 onwards, including clinical trials

including clinical trials

trials

PROJECT MANAGEMENT SYSTEM (requesting PCHRD and DOST grants)

http://projects.pchrd.dost.gov.ph

HERDIN http://herdin.ph

Database of published health researches in the **Philippines** 

Online submission. review, approval, and monitoring platform for health research proposals or projects

2017

#### 2012

**Philippine Clinical Trials** Registry(with FDA)

http://registry.healthresearch.ph

Database of newly-approved and ongoing health researches from 2012 onwards, including clinical trials

2016

**PNHRS Monitoring and Evaluation (M&E)** 

**Tools** 

Philippine Clinical Trials

Registry (with FDA) http://registry.healthresearch.ph

Database of newly-approved and ongoing health researches from 2012 onwards,

including clinical

trials

2016

**PNHRS Monitoring and Evaluation (M&E)** Online data collection and report generation