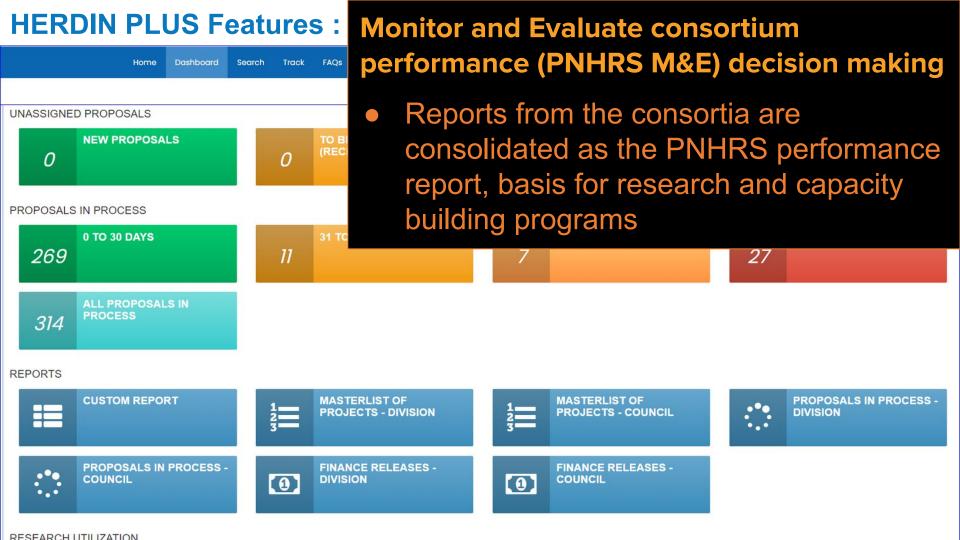

# **HERDIN PLUS Features**

- 1 Search and upload published and ongoing researches
- 2 Apply for and track PCHRD research grants
- 3 Register and upload clinical trial studies (FDA)
- Build and organize institutional research profile for institutional reporting and decision making
- 5 Monitor and Evaluate consortium performance
- 6 Monitor and Evaluate PNHRS system performance

#### **HERDIN PLUS Features :**