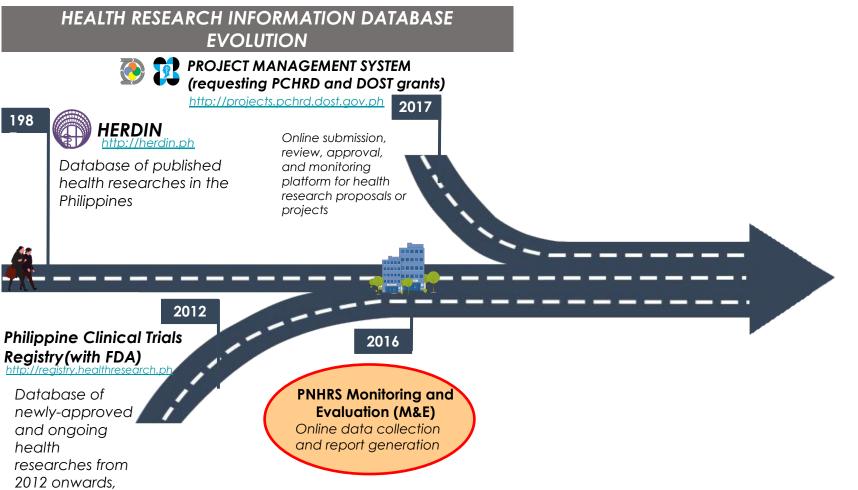

including clinical trials

trials

PROJECT MANAGEMENT SYSTEM (requesting PCHRD and DOST grants)

http://projects.pchrd.dost.gov.ph

HERDIN http://herdin.ph

Database of published health researches in the **Philippines** 

Online submission. review, approval, and monitoring platform for health research proposals or projects

2017

#### HERDIN PLUS

- -HERDIN
- -Philippine Health Research Registry
- -Project Management System
- -PNHRS Monitoring and Evaluation **System**

Philippine Health Research 2019 Registry (generic)

2020

-7 partners with Memorandum of **Understanding** 

#### 2012

**Philippine Clinical Trials** Registry(with FDA)

http://registry.healthresearch.ph

Database of newly-approved and ongoing health researches from 2012 onwards, including clinical trials

2016

**PNHRS Monitoring and Evaluation (M&E)** 

Online data collection and report generation

2020

-7 partners with Memorandum of **Understanding** 

2021

**Knowledge and Digital Library** -Philippine Health Research Ethics **Portal** -MOU with CHED

- -Philippine Health Research Registry
- -PNHRS Monitoring and Evaluation